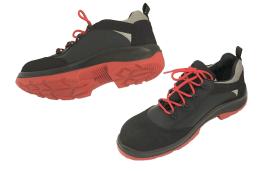

## MV-222-..

Safety shoes with insulating sole, leather and low type

## **Application:**

- Safety shoes, low and leather type, providing electrical hazard resistance up to 18 kV according to ASTM F2413:2018.
- To be used inside or in a dry environment.
- Safety shoes with insulating sole specifically designed for the electricians, industry, building, oily and smooth soils.

## **Features:**

- · Each insulating sole tested at 5 KV.
- Shoes with leather and breathable liner microphone.
- Anti-penetration textile sole.
- Protection cap 240 J (20% above the standard).
- Slip resistance: SRC. Torsion resistant sole.