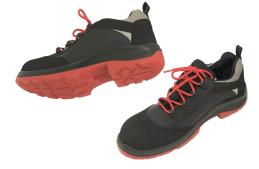

## MV-222-..

Safety shoes with insulating sole, leather and low type

## **Features:**

- · Each insulating sole tested at 5 KV.
- Shoes with leather and breathable liner microphone.
- Anti-penetration textile sole.
- Protection cap 240 J (20% above the standard).
- Slip resistance: SRC. Torsion resistant sole.