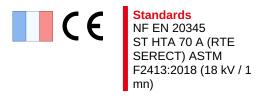

## **Application:**

- Safety shoes, low and leather type, providing electrical hazard resistance up to 18 kV according to ASTM F2413:2018.
- To be used inside or in a dry environment.
- Safety shoes with insulating sole specifically designed for the electricians, industry, building, oily and smooth soils.