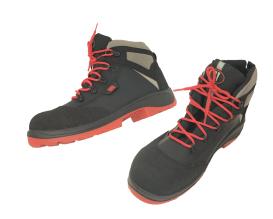

## MV-223-..

Safety shoes with insulating sole, leather and high type

## **Application:**

- · Safety shoes, high and leather type, providing electrical hazard resistance up to 18 kV according to ASTM F2413:2018.
- To be used inside or in a dry environment.
- · Safety shoes with insulating sole specifically designed for the electricians, industry, building, oily and smooth soils.

- Each insulating sole tested at 5 KV.
- · Shoes with leather and breathable liner microphone..
- Anti-penetration textile sole.
- Protection cap 240 J (20% above the standard).
- Slip resistance: SRC. Torsion resistant sole.