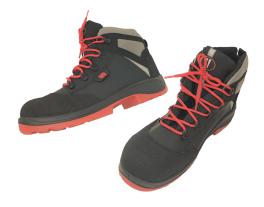

## MV-223-..

Safety shoes with insulating sole, leather and high type

## **Application:**

- Safety shoes, high and leather type, providing electrical hazard resistance up to 18 kV according to ASTM F2413:2018.
- To be used inside or in a dry environment.
- Safety shoes with insulating sole specifically designed for the electricians, industry, building, oily and smooth soils.

## Features:

- Each insulating sole tested at 5 KV.
- Shoes with leather and breathable liner microphone..
- Anti-penetration textile sole.
- Protection cap 240 J (20% above the standard).
- Slip resistance: SRC. Torsion resistant sole.