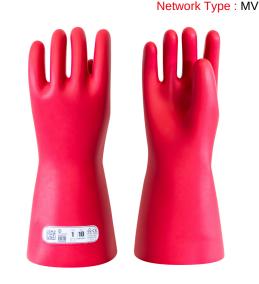

## CG-1-..-NR

Latex electrical insulating gloves, class 1 - 7 500 V AC

## **Application:**

- Wellfit finish: soft, supple, durable and ergonomic with high flexibility to ease the work.
- · Convenient to any hand shape.
- Gloves without extra-mechanical protection; to be worn with leather overgloves Ref. <u>CG-991</u> to ensure full mechanical protection.

## Features:

- Electrical insulating gloves, class 1 (7 500 V AC, 11 250 V DC). Length: 360 mm.
- Straight cuff.
- Material: Latex with natural color inside, red color outside ensuring highest dielectric features.
- Traceability through flashcode on color-coded label. The color is according to the class.
- Category: RC (Acid, Ozone, Cold, Oil resistance).