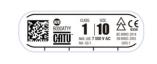

## Features:

- Electrical insulating gloves, class 1 (7 500 V AC, 11 250 V DC). Length: 360 mm.
- Straight cuff.
- Material: Latex with natural color inside, red color outside ensuring highest dielectric features.
- Traceability through flashcode on color-coded label. The color is according to the class.
- Category: RC (Acid, Ozone, Cold, Oil resistance).

| Reference  | Class | Operating Voltage AC | Operating Voltage DC | Length (mm) | Category |
|------------|-------|----------------------|----------------------|-------------|----------|
| CG-1-11-NR | 1     | 7 500 V              | 11 250 V             | 360         | RC       |