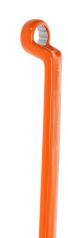

## 16mm Insulated cranked ring spanner

## **Application:**

• Insulated Cranked Ring Spanners, designed for professionals who demand precision and safety. Made from premium chrome vanadium steel for exceptional strength and durability, these spanners are built to withstand tough environments. The PVC dip process provides a comfortable grip, while the cranked design provides easy access to tight or recessed spaces. With superior insulation that protects against electrical shocks up to 1000V AC and 1500 V DC.

## **Features:**

- Maximum operating voltage: 1 000 V AC 1 500 V DC.
- Orange hardened PVC insulation.
- · Made from high quality Chrome Vanadium Steel.
- 12 sided ring spanner allows for operation in tight spaces

| Ref      | Length (mm) | Weight (kg) | Voltages for use           |                            |         |
|----------|-------------|-------------|----------------------------|----------------------------|---------|
|          |             |             | Operating<br>Voltage<br>AC | Operating<br>Voltage<br>DC | Profile |
| MO-68116 | 205         | 0.200       | 1 000 V                    | 1 500 V                    | 16 mm   |