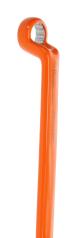

## MO-681..

## 32mm Insulated cranked ring spanner

## **Application:**

 Insulated Cranked Ring Spanners, designed for professionals who demand precision and safety. Made from premium chrome vanadium steel for exceptional strength and durability, these spanners are built to withstand tough environments. The PVC dip process provides a comfortable grip, while the cranked design provides easy access to tight or recessed spaces. With superior insulation that protects against electrical shocks up to 1000V AC and 1500 V DC.

## **Features:**

- Maximum operating voltage: 1 000 V AC 1 500 V DC.
- Orange hardened PVC insulation.
- Made from high quality Chrome Vanadium Steel.
- 12 sided ring spanner allows for operation in tight spaces

| ages for use |           |         |
|--------------|-----------|---------|
|              | Operating | Profile |

|          | Length (mm) | Weight (kg) | Voltages for use           |                            |         |
|----------|-------------|-------------|----------------------------|----------------------------|---------|
| Ref      |             |             | Operating<br>Voltage<br>AC | Operating<br>Voltage<br>DC | Profile |
| MO-68132 | 320         | 0.600       | 1 000 V                    | 1 500 V                    | 32 mm   |