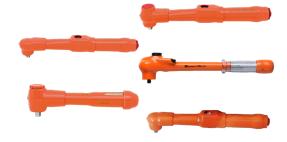

## Insulated torque wrenches

## **Application:**

• 8 - 60 Nm, Insulated torque wrench for live working at low voltage.

#### **Features:**

- Maximum operating voltage: 1 000 V AC 1 500 V DC.
- PVC Orange insulation
- Square drive 3/8"
- Non reversible ratchet