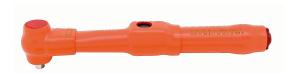

## Insulated torque wrenches

## **Application:**

• 8 - 60 Nm, insulated torque wrench for live working at low voltage.

## **Features:**

- Maximum operating voltage: 1 000 V AC 1 500 V DC.
- Orange insulation
- Square drive 3/8"
- Reversible ratchet

| Ref      | Length (mm) | Weight (kg) | Voltages for use           |                            |                 |
|----------|-------------|-------------|----------------------------|----------------------------|-----------------|
|          |             |             | Operating<br>Voltage<br>AC | Operating<br>Voltage<br>DC | Profile         |
| MO-69054 | 340         | 0,9         | 1 000 V                    | 1 500 V                    | 3/8" réversible |