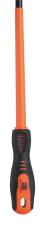

## Insulated Bi-material 6mm Slotted Flat Head Screwdriver

## **Application:**

• The CATU insulated flat headed screwdrivers for slotted screws are designed to protect you, up to 1000 V AC - 1500 V DC. These screwdrivers have an ergonomic bi-material grip which gives you better comfort and control. Our IEC 60900 compliant screwdrivers are an excellent choice for both electrical and industrial applications where safety is paramount. You can be assured that the bi-material screwdrivers have been through rigorous testing as set by the IEC 60900 standard to ensure that they are safe to use when live working up to 1000 V AC and 1500 V DC.

- · Insulated slotted, flat head screwdriver for live working at low voltage
- Maximum operating voltages: 1 000 V AC 1 500 V DC
- Orange and black bi-material insulation
- · Black soft anti-slip material on handle
- · 6mm tip for slotted head screws
- 150mm Long
- Metallic tool in accordance with standards DIN 5265, ISO 2380