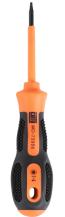

## Insulated bi-material T8 torx screwdriver

#### **Application :**

- Designed with a dual-material handle, these screwdrivers offer superior grip and ergonomic comfort, reducing hand fatigue during extended use.
- The insulation ensures maximum protection against electrical shocks, making them ideal for electricians and DIY enthusiasts tackling live circuits.
- Precision-machined Torx tips, deliver a perfect fit every time, minimizing wear on fasteners and maximizing efficiency.
- Whether you're working on electronics, automotive repairs, or industrial projects, these screwdrivers combine reliability, safety, and performance in one sleek tool.

#### Features :

- · Maximum operating voltages: 1 000 V AC 1 500 V DC
- Orange and black bi-material insulation
- Black soft anti sliping material on handle
- · For Torx head screws
- Available in sizes T6 to T30

| Ref      | Length (mm) | Weight (kg) | Voltages for use           |                            |         |
|----------|-------------|-------------|----------------------------|----------------------------|---------|
|          |             |             | Operating<br>Voltage<br>AC | Operating<br>Voltage<br>DC | Profile |
| MO-72058 | 50          | 0.032       | 1 000 V                    | 1 500 V                    | Torx T8 |