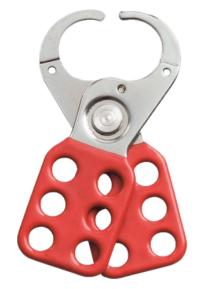

## Red coated metallic hasp clamping Ø 25 mm

## **Application:**

• Allows the simultaneous locking of the same equipment by several people (up to 6 people).

## Features:

- Model high-strength steel, red vinyl coated at the padlock attachment.
- · Maximum clamping diameter 25 mm.

|  | Ref.     | Description | Diameter | Characteristics |        |
|--|----------|-------------|----------|-----------------|--------|
|  |          | Color       | Hole     | Dimensions      | Weight |
|  | ALM-6/25 | •           | 9        | 115 x 40        | 0,1    |