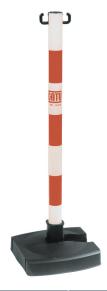

## AL-3.. / AL-131

Red and white foldable boundary post for delineation of a working area.

## **Application:**

- Foldable boundary post providing a space-saving until 70%.
- Outdoor and indoor use.

## **Features:**

- 2 hooks for chain assembly.
- · Base equiped with a locking system : flat or folded.

| Description | Dimensions                                           | Material | Use        | Ref    |  |
|-------------|------------------------------------------------------|----------|------------|--------|--|
| Color       |                                                      |          |            |        |  |
|             | Poteau/pole : Ø 50 x 900 Socle/base : 280 x 280 x 70 | PVC      | With chain | AL-316 |  |