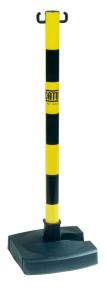

## AL-3.. / AL-131

Black and yellow foldable boundary post for delineation of a working area.

## **Application:**

- Foldable boundary post providing a space-svaing until 70%.
- Outdoor and indoor use.

## **Features:**

- 2 hooks for chain assembly.
- · Base equiped with a locking system : flat or folded.

| Description | Dimensions                                           | Material | Use        | Ref    |
|-------------|------------------------------------------------------|----------|------------|--------|
| Color       |                                                      |          |            |        |
| □<br>■      | Poteau/pole : Ø 50 x 900 Socle/base : 280 x 280 x 70 | PVC      | With chain | AL-318 |