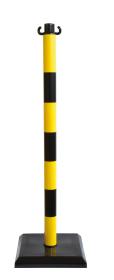

## AL-3.. / AL-131

Black and yellow boundary post for delineation, working area with ballasted base

## **Application:**

- · Boundary post enables delimitation and signaling of a working area.
- Outdoor and indoor use.

## **Features:**

- 2 hooks for chain assembly.
- Ballasted base with concrete.

| Description | Dimensions                                           | Material | Use        | Ref    |
|-------------|------------------------------------------------------|----------|------------|--------|
| Color       |                                                      |          |            |        |
|             | Poteau/pole : Ø 50 x 900 Socle/base : 280 x 280 x 50 | PVC      | With chain | AL-324 |