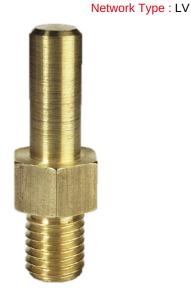

## Terminal Ø 10 mm

## Application:

 Smooth terminals are used to make earthing connection points on LV cabinets and panels.

## Features:

- Smooth diameter of 10 mm for clip or earthing connector connection.
- Material: brass.
- Available in tapped or threaded version for mounting on LV panels.
- Delivered in sets of 4 terminals.

|  | Reference - | Functionality |          | Lourelle | Throad |
|--|-------------|---------------|----------|----------|--------|
|  |             | Weight        | Material | Length   | Thread |
|  | MC-181      | 0.19          | Laiton   | 50       | M12    |