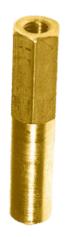

MC-18.-...

Terminal Ø 10 mm

## Features :

- Smooth diameter of 10 mm for clip or earthing connector connection.
- Material : brass.
- Available in tapped or threaded version for mounting on LV panels.
- Delivered in sets of 4 terminals.

| Reference  | Functionality |          | Longth | Thread |
|------------|---------------|----------|--------|--------|
|            | Weight        | Material | Length | meau   |
| MC-185-10F | 0.21          | Laiton   | 50     | M10    |