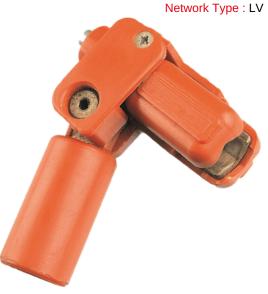

## MC-14..

Articulated clamp. Capacity: flat 5 mm and round bar from 6 to 10 mm

## **Application :**

- Insulated micro-clamps for LV shunts.
- For maintenance and short-period operations.

## Features :

- Maximum operating voltage : 1000 V AC 1500 V DC.
- Body made of copper aluminium.
- Entirely insulated.

| Ref    | Dimensions   | Weight (kg) | Voltages for use           |                            |
|--------|--------------|-------------|----------------------------|----------------------------|
|        |              |             | Operating<br>Voltage<br>AC | Operating<br>Voltage<br>DC |
| MC-142 | 33 x 38 x 58 | 0.14        | 1 000 V                    | 1 500 V                    |