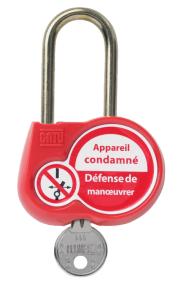

## AL-230-...

Red safety padlock, brass shackle 50 mm, diameter 6 mm

## **Application:**

• For locking separating devices (e.g. circuit breakers) in order to prevent their operation.

## **Features:**

- Available with keys alike, keys different (Z) or with a key number to be defined (00).
- Marking on both sides:
- 1. On one side: French text and standard symbol.
- 2. On the other side: area for marking the user's name and coordinates.
- Padlock delivered with 2 keys.