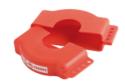

## HL-10.

Rotating gate valve lockout device from 25 to 165 mm diameter

## Application:

• Once locked, they rotate freely around the hand wheel and prevent the valve wheel from being turned.

## **Caracteristics:**

- Adjustable condemner for handwheel valves, butterfly valves..., good resistance to cracking, operating temperature 90 °C maximum.
- Red polyurethane material.
- Inside diameters: 25 to 165 mm
- 4 padlock locking, hole Ø 9 mm
- "DANGER" marking, pictogram "DO NOT TOUCH"-1 identification zone involved.