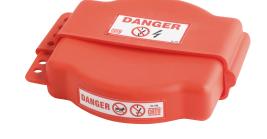

## HL-10.

Rotating gate valve lockout device from 25 to 165 mm diameter

## **Caracteristics:**

- Adjustable condemner for handwheel valves, butterfly valves..., good resistance to cracking, operating temperature 90 °C maximum.
- Red polyurethane material.
- Inside diameters: 25 to 165 mm
- 4 padlock locking, hole Ø 9 mm
- "DANGER" marking, pictogram "DO NOT TOUCH"-1 identification zone involved.