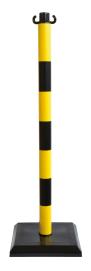

## AL-3.. / AL-131

Black and yellow boundary post for delineation, working area with ballasted base

## **Application:**

- Boundary post enables delimitation and signaling of a working area.
- Outdoor and indoor use.

## **Features:**

- 2 hooks for chain assembly.
- · Ballasted base with concrete.

| Description | Dimensions                                           | Material | Use        | Ref    |
|-------------|------------------------------------------------------|----------|------------|--------|
| Color       | Dimensions                                           | Materiai | USE        | Rei    |
|             | Poteau/pole : Ø 50 x 900 Socle/base : 280 x 280 x 50 | PVC      | With chain | AL-324 |