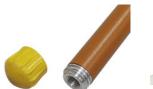

## CE-9-5603-.

Adjustable telescopic insulating stick, extended length 5,60 m, max voltage 362 kV, end-fitting K

## **Features:**

- · Material: insulating tube made of epoxy resin, glass fiber reinforced.
- · Base section fitted with grip.
- Easy maintenance and replacement of top tube and fittings.

| Ref.        | Length Folded (mm) | Length Extended (mm) | Fitting | Weight (kg) |
|-------------|--------------------|----------------------|---------|-------------|
| CE-9-5603-K | 2 150              | 5 600                | К       | 3,7         |