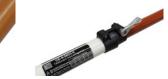

## CE-9-5603-.

Adjustable telescopic insulating stick, extended length 5,60 m, max voltage 362 kV, end-fitting K

## **Features:**

- · Material: insulating tube made of epoxy resin, glass fiber reinforced.
- · Base section fitted with grip.
- Easy maintenance and replacement of top tube and fittings.

| Ref.        | Length Folded (mm) | Length Extended (mm) | Fitting | Weight (kg) |
|-------------|--------------------|----------------------|---------|-------------|
| CE-9-5603-K | 2 150              | 5 600                | К       | 3,7         |