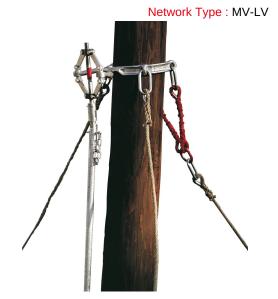

## Shroud stabiliser

## **Application:**

- Shroud stabilizer to ensure the stability of wooden round post.
- According to SERECT N°54 specification.

## Features:

- Hot-dip galvanized forged steel jaws.
- · Jaw test load: 1000 daN.
- 6 m control rod in 1.2 m light alloy elements.
- Set of ropes: 3 x 15 m shroud ropes, a shoulder strap with central ring with thimbles and carabiners.
- 3 steel anchor stakes 1 m long.
- Weight: 26.5 kg
- Supplied in a 480 x 340 x 200 mm metal case with a carrying strap.