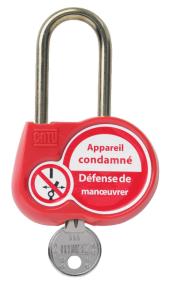

## Red safety padlock, brass shackle 50 mm, diameter 6 mm

## **Application:**

• For locking separating devices (e.g. circuit breakers) in order to prevent their operation.

## Features:

- Available with keys alike, keys different (Z) or with a key number to be defined (00).
- Marking on both sides:
- 1. On one side: French text and standard symbol.
- 2. On the other side: area for marking the user's name and coordinates.
- Padlock delivered with 2 keys.