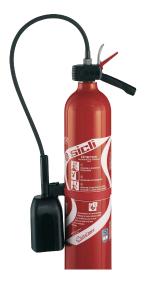

## CD-30..

Dry ice fire extinguisher

## **Application :**

- Suitable for electrical origin fires and flammable liquid fires (type B).
- · Extinguishes fires by smothering by lowering the level of oxygen in the
- air.
- Leaves no trace after use.
- Suitable for computers, electrical panels and meters.

## Features :

- CO2 carbon dioxide extinguisher.
- Supplied with mounting and specific signalisation.

| Reference | Description   |
|-----------|---------------|
|           | Composition   |
| CD-306    | Capacité 5 kg |