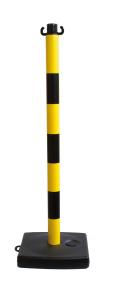

## AL-3.. / AL-131

PVC signaling beacon "CHAIN SUPPORT" yellow and black ballasted base.

## **Application:**

- Boundary post enables delimitation and signaling of a working area.
- Outdoor and indoor use.

## Features:

- 2 hooks for chain assembly.
- Base to weigh it down.

| Description | Dimensions                                             | Material | Use        | Ref    |
|-------------|--------------------------------------------------------|----------|------------|--------|
| Color       |                                                        |          |            |        |
|             | Poteau/pole = Ø 50 x 900 . Socle/base = 280 x 280 x 50 | PVC      | With chain | AL-322 |