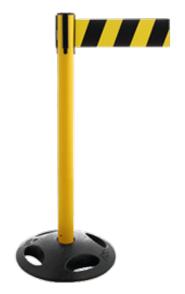

## AL-3.. / AL-131

Black and yellow boundary post for delineation of a working area with strap winder.

## **Features:**

- Black and yellow strap lenght 3,8m x 0,1m, with automatic winder.
- Post suitable for 3 more strap coming from diffrent directions.

| Description | Dimensions                                                                        | Material | Ref    |
|-------------|-----------------------------------------------------------------------------------|----------|--------|
| Color       | Dilliensions                                                                      |          |        |
| <u>□</u>    | Poteau/pole = Ø 65 x 1000 cm. Socle/base = Ø 41 x 800. Sangle/Strap = 3800 x 1000 | PVC      | AL-328 |