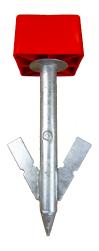

## AL-340 / SCG...

Fastening accessories for safety fences (bolo marker, retaining claws)

## **Application:**

- · For securing nets.
- Balancing bollard for delimiting work or installation areas.

| Description | Dimensions           | Material                   | Use     | Ref    |  |
|-------------|----------------------|----------------------------|---------|--------|--|
| Color       |                      |                            |         |        |  |
| •           | Borne 115 x 115 x 75 | Borne PEHD Ancrage : métal | Outdoor | AL-340 |  |