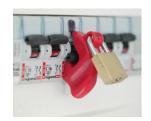

## AL-201.. / AL-216

"CLIPBLOCK" compact circuit breaker lockout 40 x 40 x 15 mm.

## **Application:**

· Allows you to lock an operating device.

## **Features:**

- Compatible with a large majority of brands of modulars, circuit breakers, switches, differentials.
- Quick fixing with a flat screwdriver n° 3, design allowing repetitive tightening and loosening.
- Padlockable with a mini padlock hole Ø 6 mm.
- · Delivered in packs of 5 units.