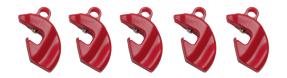

## AL-201.. / AL-216

"CLIPBLOCK" compact circuit breaker lockout 40 x 40 x 15 mm.

## **Features:**

- Compatible with a large majority of brands of modulars, circuit breakers, switches, differentials.
- Quick fixing with a flat screwdriver n° 3, design allowing repetitive tightening and loosening.
- Padlockable with a mini padlock hole Ø 6 mm.
- · Delivered in packs of 5 units.

| Ref.     | Description | Diameter | Characteristics |        |
|----------|-------------|----------|-----------------|--------|
|          | Color       | Hole     | Dimensions      | Weight |
| AL-201/1 |             | 6        | 40 x 40 x 15    | 0,05   |