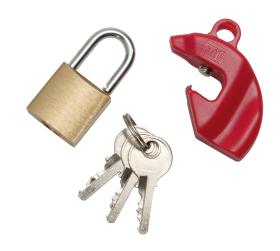

## AL-201.. / AL-216

"CLIPBLOCK" compact circuit breaker lockout with padlock.  $40 \times 40 \times 15 \text{ mm}$ 

## **Features:**

- Compatible with a large majority of brands of modulars, circuit breakers, switches, differentials.
- Quick fixing with a flat screwdriver n° 3, design allowing repetitive tightening and loosening.
- Padlockable with a mini padlock hole Ø 6 mm.
- Delivered 1 unit/1 mini padlock.

| Ref.       | Description | Diameter |      | Characteristics            |        |
|------------|-------------|----------|------|----------------------------|--------|
|            | Color       | Shackle  | Hole | Dimensions                 | Weight |
| AL-201-C/1 | •           | 3        | 6    | 40 x 40 x 15 / 30 x 20 x 7 | 0,03   |