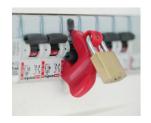

## AL-201.. / AL-216

"CLIPBLOCK" compact circuit breaker lockout with padlock.  $40 \times 40 \times 15 \text{ mm}$ 

## **Application:**

· Allows you to lock an operating device.

## **Features:**

- Compatible with a large majority of brands of modulars, circuit breakers, switches, differentials.
- Quick fixing with a flat screwdriver n° 3, design allowing repetitive tightening and loosening.
- Padlockable with a mini padlock hole Ø 6 mm.
- Delivered 1 unit/1 mini padlock.