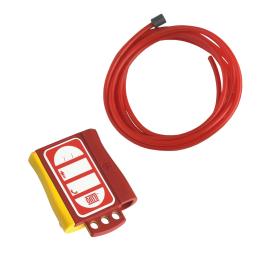

## "MULTILOCK"™ PVC multiple insulating lockout

## **Application:**

- Allows you to quickly lock several LV circuit breaker.
- Possibility to lock-out the multiple lockout by several operators.

## Features:

- Cable with a plastic stopper to use in loop or single cord.
- Particularly adapted to model <u>AL-201...</u> CLIPBLOCK<sup>TM</sup>.
- Accepts 3 padlocks, shackle Ø 4 to 6 mm.
- · Material: PVC.