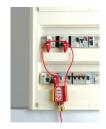

## **Application:**

- Allows you to quickly lock several LV circuit breaker.
- Possibility to lock-out the multiple lockout by several operators.

## Features:

- Cable with a plastic stopper to use in loop or single cord.
- Particularly adapted to model <u>AL-201...</u> CLIPBLOCK<sup>TM</sup>.
- Accepts 3 padlocks, shackle Ø 4 to 6 mm.
- · Material: PVC.