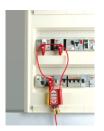

## **Application:**

- · Allows you to quickly lock several LV circuit breaker.
- Possibility to lock-out the multiple lockout by several operators.

## Features:

- Cable with a plastic stopper to use in loop or single cord.
- Particularly adapted to model <u>AL-201...</u> CLIPBLOCK<sup>TM</sup>.
- Accepts 3 padlocks, shackle Ø 4 to 6 mm.
- · Material: PVC.