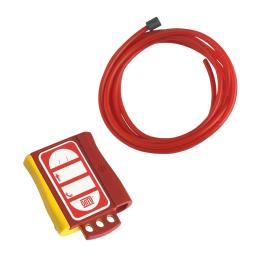

## AL-205-.

PVC multiple loker of modular "MULTILOCK TM". Cable 2 m x  $\emptyset$ 4 mm.

## Features:

- Cable with a plastic stopper to use in loop or single cord.
- Particularly adapted to model <u>AL-201...</u> CLIPBLOCK<sup>TM</sup>.
- Accepts 3 padlocks, shackle Ø 4 to 6 mm.
- · Material: PVC.