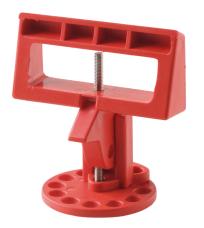

## AL-209-L

PVC circuit breaker locker for large circuit breakers.76 x 23 x 10 mm.

## Application:

• Allows you to lock-out a large model circuit breaker.

## Features:

- · Quick installation without tools.
- 12 holes Ø 8 mm.
- Suitable for 3 hasps or padlocks locked at the same time.
- Accepts up to 12 padlocks for multiple locking, including 3 slots for "master" padlocks.
- Material: PVC.