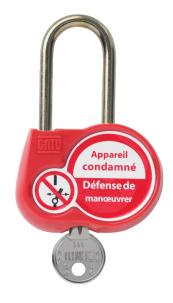

## AL-230-...

Red safety padlock, brass shackle 50 mm, diameter 6 mm

## **Features:**

- Available with keys alike, keys different (Z) or with a key number to be defined (00).
- Marking on both sides:
- 1. On one side: French text and standard symbol.
- 2. On the other side: area for marking the user's name and coordinates.
- Padlock delivered with 2 keys.