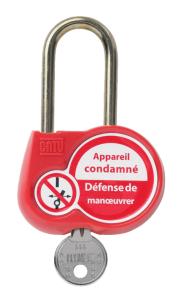

## AL-230-...

Red safety padlock, brass shackle 50 mm, diameter 6 mm

## **Application:**

• For locking separating devices (e.g. circuit breakers) in order to prevent their operation.

## **Features:**

- Available with keys alike, keys different (Z) or with a key number to be defined (00).
- Marking on both sides:
- 1. On one side: French text and standard symbol.
- 2. On the other side: area for marking the user's name and coordinates.
- Padlock delivered with 2 keys.