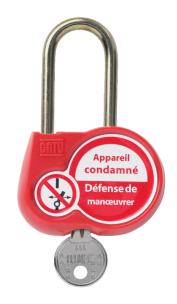

## **Features:**

- Available with keys alike, keys different (Z) or with a key number to be defined (00).
- · Marking on both sides:
- 1. On one side: French text and standard symbol.
- 2. On the other side: area for marking the user's name and coordinates.
- · Padlock delivered with 2 keys.

Complete the reference with the chosen key number.

Example: AL-230-111 for the red padlock with the shackle H 50 mm and the identical key  $n^{\circ}111$ .

|        |       | Description |               | Diameter | Characteristics |        |
|--------|-------|-------------|---------------|----------|-----------------|--------|
| Ref.   |       | Color       | Key<br>Number | Shackle  | Dimensions      | Weight |
| AL-230 | 0-333 |             | 333           | 6        | 100 x 65 x 25   | 0,205  |