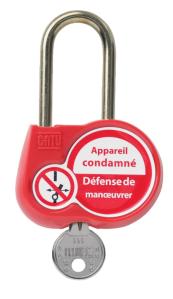

## AL-230-...

Red safety padlock, brass shackle 50 mm, diameter 6 mm

## **Application:**

• For locking separating devices (e.g. circuit breakers) in order to prevent their operation.

## **Features:**

- Available with keys alike, keys different (Z) or with a key number to be defined (00).
- Marking on both sides:
- 1. On one side: French text and standard symbol.
- 2. On the other side: area for marking the user's name and coordinates.
- Padlock delivered with 2 keys.