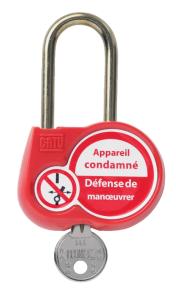

## AL-230-...

Red safety padlock, brass shackle 50 mm, diameter 6 mm

## **Application:**

• For locking separating devices (e.g. circuit breakers) in order to prevent their operation.

## Features:

- Available with keys alike, keys different (Z) or with a key number to be defined (00).
- Marking on both sides:
- 1. On one side: French text and standard symbol.
- 2. On the other side: area for marking the user's name and coordinates.
- Padlock delivered with 2 keys.