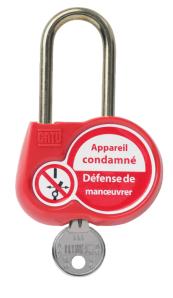

## AL-230-...

Red safety padlock, brass shackle 50 mm, diameter 6 mm

## **Features:**

- Available with keys alike, keys different (Z) or with a key number to be defined (00).
- Marking on both sides:
- 1. On one side: French text and standard symbol.
- 2. On the other side: area for marking the user's name and coordinates.
- Padlock delivered with 2 keys.