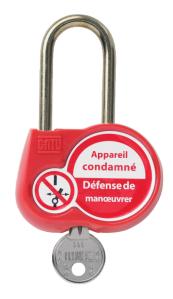

## AL-230-...

Red safety padlock, brass shackle 50 mm, diameter 6 mm

## **Application:**

• For locking separating devices (e.g. circuit breakers) in order to prevent their operation.

## **Features:**

- Available with keys alike, keys different (Z) or with a key number to be defined (00).
- Marking on both sides:
- 1. On one side: French text and standard symbol.
- 2. On the other side: area for marking the user's name and coordinates.
- Padlock delivered with 2 keys.