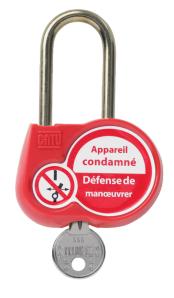

## AL-230-...

Red safety padlock, brass shackle 50 mm, diameter 6 mm

## **Application:**

• For locking separating devices (e.g. circuit breakers) in order to prevent their operation.

## **Features:**

- Available with keys alike, keys different (Z) or with a key number to be defined (00).
- Marking on both sides:
- 1. On one side: French text and standard symbol.
- 2. On the other side: area for marking the user's name and coordinates.
- Padlock delivered with 2 keys.