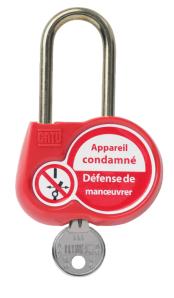

## AL-230-...

Red safety padlock, brass shackle 50 mm, diameter 6 mm

## **Application:**

• For locking separating devices (e.g. circuit breakers) in order to prevent their operation.

## **Features:**

- Available with keys alike, keys different (Z) or with a key number to be defined (00).
- Marking on both sides:
- 1. On one side: French text and standard symbol.
- 2. On the other side: area for marking the user's name and coordinates.
- Padlock delivered with 2 keys.