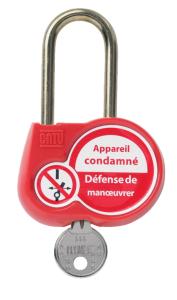

## AL-230-...

Red safety padlock, brass shackle 50 mm, diameter 6 mm

## **Application:**

• For locking separating devices (e.g. circuit breakers) in order to prevent their operation.

## **Features:**

- Available with keys alike, keys different (Z) or with a key number to be defined (00).
- Marking on both sides:
- 1. On one side: French text and standard symbol.
- 2. On the other side: area for marking the user's name and coordinates.
- Padlock delivered with 2 keys.