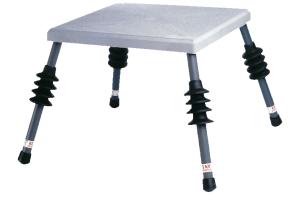

## **Application:**

- · Insulating platform to protect the operator from the earth potential.
- For outdoor use.

## **Specifications :**

- 520 mm x 520 mm, moulded, non-slip insulating surface with marking area.
- Removable insulating legs with rubber tips and insulating rain-skirts to extend the creepage distance.
- Max. working load: 100 daN.

| Reference | Dimensions (mm) | Height | Operating Voltage AC | Weight (kg) |
|-----------|-----------------|--------|----------------------|-------------|
| CT-9-45   | 520 x 520 x 435 | 435    | 45 000 V             | 6,5         |