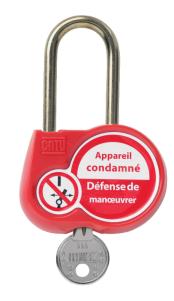

## AL-230-...

Red safety padlock, brass shackle 50 mm, diameter 6 mm

## **Application:**

• For locking separating devices (e.g. circuit breakers) in order to prevent their operation.

## **Features:**

- Available with keys alike, keys different (Z) or with a key number to be defined (00).
- Marking on both sides:
- 1. On one side: French text and standard symbol.
- 2. On the other side: area for marking the user's name and coordinates.
- Padlock delivered with 2 keys.