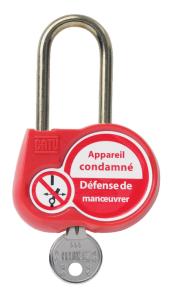

## Red safety padlock, brass shackle 50 mm, diameter 6 mm

## **Application:**

• For locking separating devices (e.g. circuit breakers) in order to prevent their operation.

## Features:

- Available with keys alike, keys different (Z) or with a key number to be defined (00).
- Marking on both sides:
- 1. On one side: French text and standard symbol.
- 2. On the other side: area for marking the user's name and coordinates.
- Padlock delivered with 2 keys.