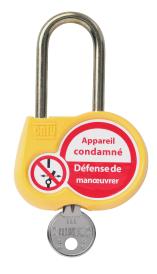

## AL-230-J...

Yellow safety padlock, brass shackle 50 mm, diameter 6 mm

## **Features:**

- Available with keys alike, keys different (Z) or with a key number to be defined (00).
- Marking on both sides:
- 1. On one side: French text and standard symbol.
- 2. On the other side: area for marking the user's name and coordinates.
- · Padlock delivered with 2 keys.