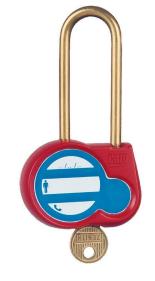

## AL-230-S...

Red safety padlock, brass shackle 70 mm, diameter 6 mm

## Features:

- Available with keys alike, keys different (Z) or with a key number to be defined (00).
- Marking on both sides:
- 1. On one side: French text and standard symbol.
- 2. On the other side: area for marking the user's name and coordinates.
- Padlock delivered with 2 keys.