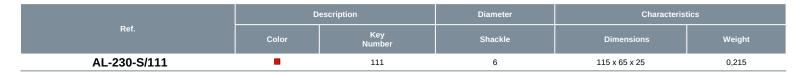

## AL-230-S...

Red safety padlock, brass shackle 70 mm, diameter 6 mm

## Features:

- Available with keys alike, keys different (Z) or with a key number to be defined (00).
- Marking on both sides:
- 1. On one side: French text and standard symbol.
- 2. On the other side: area for marking the user's name and coordinates.
- Padlock delivered with 2 keys.

Complete the reference with the chosen key number.

Example: AL-230-111 for the red padlock with the shackle H 50 mm and the identical key  $n^\circ 111.$ 