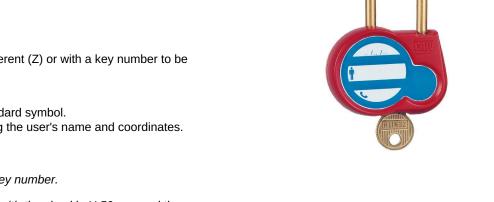

## AL-230-S...

Red safety padlock, brass shackle 70 mm, diameter 6 mm

## **Application:**

• For locking separating devices (e.g. circuit breakers) in order to prevent their operation.

## **Features:**

- Available with keys alike, keys different (Z) or with a key number to be defined (00).
- Marking on both sides:
- 1. On one side: French text and standard symbol.
- 2. On the other side: area for marking the user's name and coordinates.
- Padlock delivered with 2 keys.