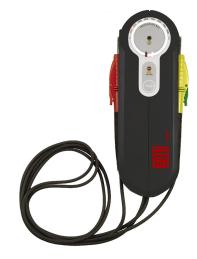

#### **Composition:**

- 1 device equipped with 2 button tips (red and green/yellow).
- 1 cord with blue key tip.
- 3 IP2X alligator clips (red, blue, green/yellow).
- · 1 plastic case